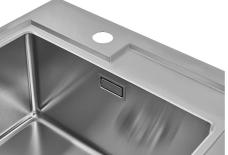

# Foster ==

| Drainer             | No                                                                                                                                                                                                          |
|---------------------|-------------------------------------------------------------------------------------------------------------------------------------------------------------------------------------------------------------|
| Width               | 44 cm                                                                                                                                                                                                       |
| Bowl dimension      | 365x350mm                                                                                                                                                                                                   |
| Number of bowls     | 1 bowl                                                                                                                                                                                                      |
| Waste fitting       | 3,5" drain                                                                                                                                                                                                  |
| FEATURES            |                                                                                                                                                                                                             |
| Deep bowls          | This bowls reach an important depth, over 20 cm, thanks to the advanced production technology, that can be offer great capiency and practicity in all the washing operations.                               |
| High thickness      | 1mm thick steel. A significant thickness, which guarantees the maximum sturdiness and durability.                                                                                                           |
| Perimetral overflow | The overflow is always a security on the Foster sinks that prevents the overflow of water in case of oversights. The perimeter drain solution improves aesthetics thanks to its square and essential shape. |
| Small radius        | Bowls with squared shapes with a modern design and an increased capacity, for a minimal aesthetics connected with an extreme practicity.                                                                    |