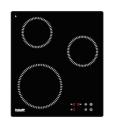

|
| Perimetral overflow | The overflow is always a security on the Foster sinks that prevents the overflow of water in case of oversights. The perimeter drain solution improves aesthetics thanks to its square and essential shape. |
| Small radius        | Bowls with squared shapes with a modern design and an increased capacity, for a minimal aesthetics connected with an extreme practicity.                                                                    |

## Foster ==

#### **TECHNICAL DATA**



## Foster ==

#### GALLERY





**OPTIONAL ACCESSORIES** 



GRILLE PORTE ASSIETTES INOX mm230x375 POUR EVIER SOLO A100 C05



PLANCHE DE DECOUPE BOIS POUR EVIER SOLO A643 A17

#### **RECOMMENDED PAIRINGS**



TRIO INDUCTION I373 COO