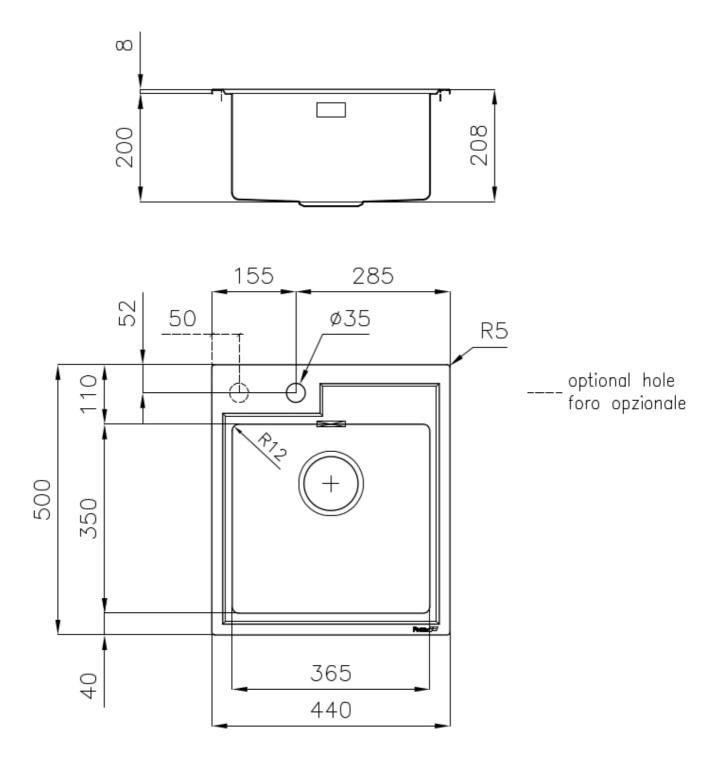

#### DETAILS

| Edge/Installation Type | Standard (8 mm Edge)                                            |
|------------------------|-----------------------------------------------------------------|
| Finish                 | Foster brushed                                                  |
| Material               | AISI 304 stainless steel                                        |
| Texture                | Brushed in line                                                 |
| Base                   | 45 cm                                                           |
| Dimensions             | 440x500 mm                                                      |
| Standard fittings      | Fixing hooks, gasket, drain, overflow and siphon, boxed packing |
| Mixer holes            | 1 standard hole - 2nd hole on request                           |
| Built-in hole          | 420x480 mm                                                      |

# Foster ==

| Drainer             | No                                                                                                                                                                                                          |
|---------------------|-------------------------------------------------------------------------------------------------------------------------------------------------------------------------------------------------------------|
| Width               | 44 cm                                                                                                                                                                                                       |
| Bowl dimension      | 365x350mm                                                                                                                                                                                                   |
| Number of bowls     | 1 bowl                                                                                                                                                                                                      |
| Waste fitting       | 3,5" drain                                                                                                                                                                                                  |
| FEATURES            |                                                                                                                                                                                                             |
| Deep bowls          | This bowls reach an important depth, over 20 cm, thanks to the advanced production technology, that can be offer great capiency and practicity in all the washing operations.                               |
| High thickness      | 1mm thick steel. A significant thickness, which guarantees the maximum sturdiness and durability.                                                                                                           |
| Perimetral overflow | The overflow is always a security on the Foster sinks that prevents the overflow of water in case of oversights. The perimeter drain solution improves aesthetics thanks to its square and essential shape. |
| Small radius        | Bowls with squared shapes with a modern design and an increased capacity, for a minimal aesthetics connected with an extreme practicity.                                                                    |

#### **TECHNICAL DATA**