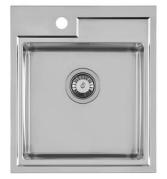

### **SOLO 365**

Kitchen Sinks Code: N151 F50

EVIER SOLO 44X50

#### DETAILS

| Edge/Installation Type | Standard (8 mm Edge)                                            |
|------------------------|-----------------------------------------------------------------|
| Finish                 | Foster brushed                                                  |
| Material               | AISI 304 stainless steel                                        |
| Texture                | Brushed in line                                                 |
| Base                   | 45 cm                                                           |
| Dimensions             | 440x500 mm                                                      |
| Standard fittings      | Fixing hooks, gasket, drain, overflow and siphon, boxed packing |
| Mixer holes            | 1 standard hole - 2nd hole on request                           |
| Built-in hole          | 420x480 mm                                                      |

# Foster ==

| Drainer             | No                                                                                                                                                                                                          |
|---------------------|-------------------------------------------------------------------------------------------------------------------------------------------------------------------------------------------------------------|
| Width               | 44 cm                                                                                                                                                                                                       |
| Bowl dimension      | 365x350mm                                                                                                                                                                                                   |
| Number of bowls     | 1 bowl                                                                                                                                                                                                      |
| Waste fitting       | 3,5" drain                                                                                                                                                                                                  |
| FEATURES            |                                                                                                                                                                                                             |
| Deep bowls          | This bowls reach an important depth, over 20 cm, thanks to the advanced production technology, that can be offer great capiency and practicity in all the washing operations.                               |
| High thickness      | 1mm thick steel. A significant thickness, which guarantees the maximum sturdiness and durability.                                                                                                           |
| Perimetral overflow | The overflow is always a security on the Foster sinks that prevents the overflow of water in case of oversights. The perimeter drain solution improves aesthetics thanks to its square and essential shape. |
| Small radius        | Bowls with squared shapes with a modern design and an increased capacity, for a minimal aesthetics connected with an extreme practicity.                                                                    |